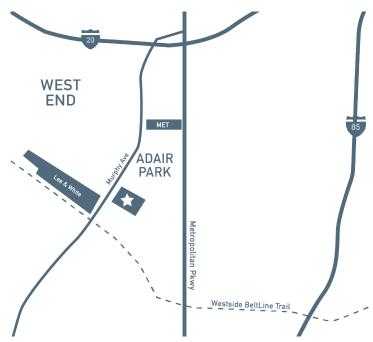

## 920 MURPHY AVENUE

## — FOR LEASE —

- 40,000 total square feet located in the historic Adair Park neighborhood with space suitable for office, retail, production, and creative workspace.
- Unit 4 is available now- includes 4,165 square feet. Customizable storefront units are available for occupancy upon project completion in August 2022.
- Vibrant community with outdoor space, local coffee shop, and restaurants.
- Near Westside BeltLine trail and new West End developments like MET Atlanta, Lee & White, and the soon-to-be developed Murphy Crossing.