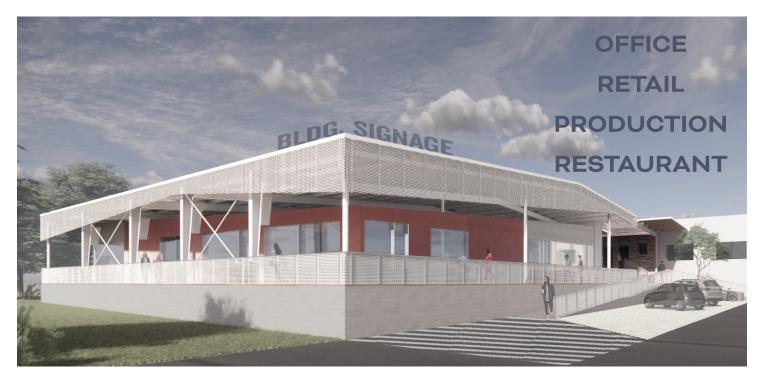

## 920 MURPHY AVENUE

## — FOR LEASE —

- 40,000 total square feet located in the historic Adair Park neighborhood with space suitable for office, retail, production, and creative workspace.
- Unit 4 is available now- includes 4,165 square feet. Customizable storefront units are available for occupancy upon project completion in August 2022.
- Vibrant community with outdoor space, local coffee shop, and restaurants.
- Near Westside BeltLine trail and new West End developments like MET Atlanta, Lee & White, and the soon-to-be developed Murphy Crossing.